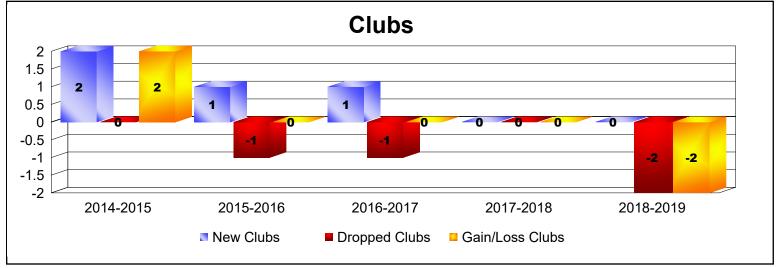

District 108 LA

As of June 2019 Cumulative

| Year      | New<br>Clubs | Dropped<br>Clubs | Gain/<br>Loss<br>Clubs | New<br>Members | Charter<br>Members | Reinstate<br>Members | Transfer<br>Members | Total<br>Member<br>Added | Total<br>Members<br>Dropped | Gain/<br>Loss<br>Members |
|-----------|--------------|------------------|------------------------|----------------|--------------------|----------------------|---------------------|--------------------------|-----------------------------|--------------------------|
| 2014-2015 | 2            | 0                | 2                      | 196            | 43                 | 12                   | 34                  | 285                      | -389                        | -104                     |
| 2015-2016 | 1            | -1               | 0                      | 177            | 23                 | 6                    | 25                  | 231                      | -290                        | -59                      |
| 2016-2017 | 1            | -1               | 0                      | 203            | 21                 | 8                    | 16                  | 248                      | -252                        | -4                       |
| 2017-2018 | 0            | 0                | 0                      | 178            | 0                  | 3                    | 33                  | 214                      | -299                        | -85                      |
| 2018-2019 | 0            | -2               | -2                     | 175            | 0                  | 6                    | 33                  | 214                      | -280                        | -66                      |
| Average   | 1            | -1               | 0                      | 186            | 17                 | 7                    | 28                  | 238                      | -302                        | -64                      |