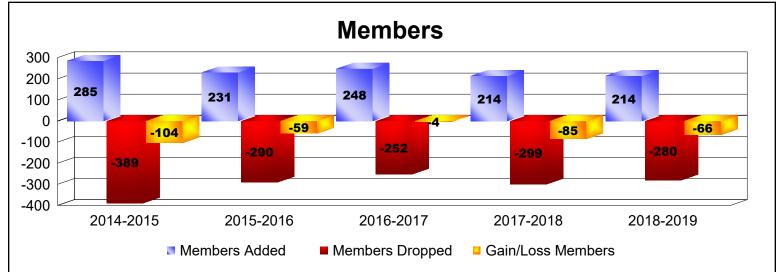

District 108 LA

As of June 2019 Cumulative

| Year      | New<br>Clubs | Dropped<br>Clubs | Gain/<br>Loss<br>Clubs | New<br>Members | Charter<br>Members | Reinstate<br>Members | Transfer<br>Members | Total<br>Member<br>Added | Total<br>Members<br>Dropped | Gain/<br>Loss<br>Members |
|-----------|--------------|------------------|------------------------|----------------|--------------------|----------------------|---------------------|--------------------------|-----------------------------|--------------------------|
| 2014-2015 | 2            | 0                | 2                      | 196            | 43                 | 12                   | 34                  | 285                      | -389                        | -104                     |
| 2015-2016 | 1            | -1               | 0                      | 177            | 23                 | 6                    | 25                  | 231                      | -290                        | -59                      |
| 2016-2017 | 1            | -1               | 0                      | 203            | 21                 | 8                    | 16                  | 248                      | -252                        | -4                       |
| 2017-2018 | 0            | 0                | 0                      | 178            | 0                  | 3                    | 33                  | 214                      | -299                        | -85                      |
| 2018-2019 | 0            | -2               | -2                     | 175            | 0                  | 6                    | 33                  | 214                      | -280                        | -66                      |
| Average   | 1            | -1               | 0                      | 186            | 17                 | 7                    | 28                  | 238                      | -302                        | -64                      |